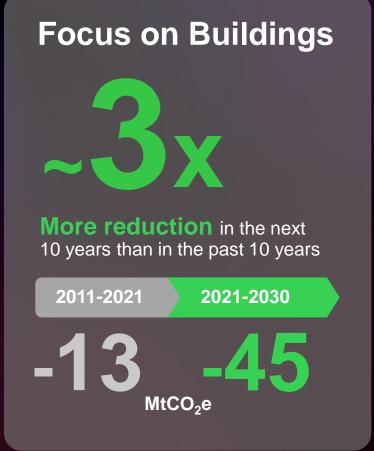

## Zooming out on Europe, we also need a radical acceleration And the current model does not work

Priority is to retrofit existing buildings

99+%

Of carbon emissions are due to operation of existing buildings

**75%** 

Are inefficient (EU definition)1

At a very different pace!

Rate of Retrofit Time to Retrofit

Circ **0.5**%

Current Energy Retrofit Rate<sup>1</sup>

**150**+

Years

x6+

3%

Retrofit Rate **needed by 2030** to meet EU Climate Targets

25

Years

Sources: 1. European Commission, 2019, 2021