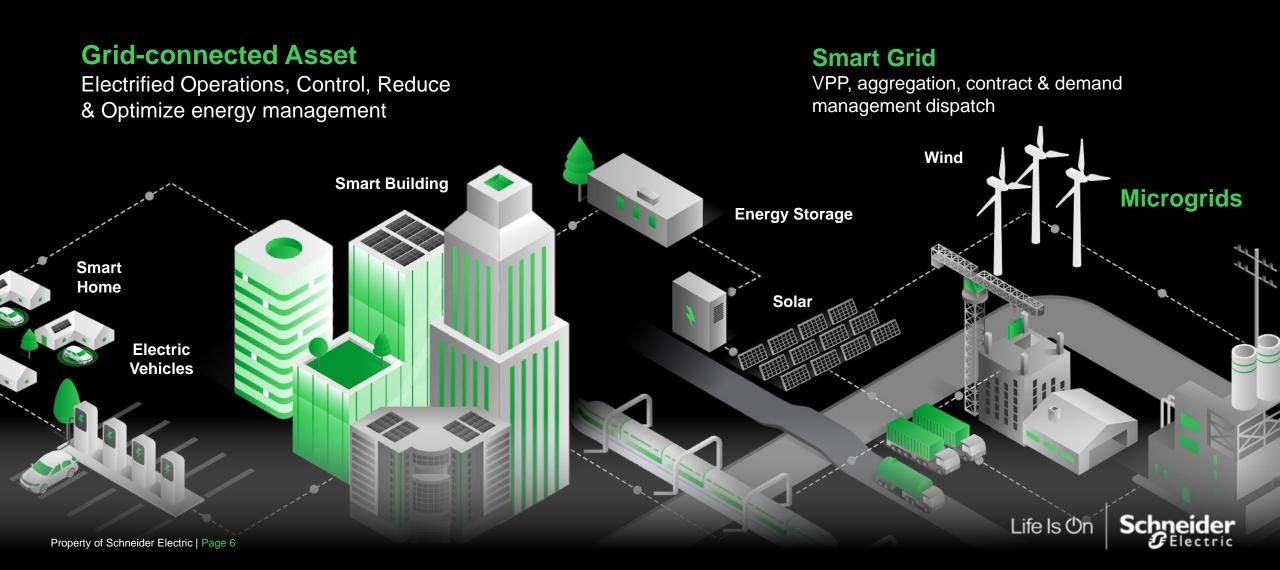

**Energy Supply** 

Save

Digitization as disrupter

Smart Homes Smart Buildings Smart Metering

Electrify

Electricity 4.0

Heat Pumps EV Chargers Storage

Decarbonize

**Reduction Impact** 

PV + Storage Microgrids Smart Grids Demand response

## The New Energy Landscape will be a far more electric world, enabled with data from plant to plug