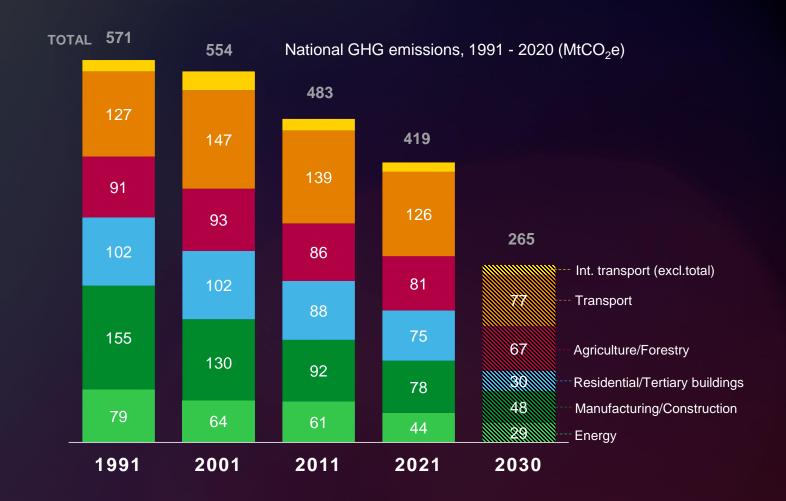

## Zooming out on Europe, we also need a radical acceleration And the current model does not work

Priority is to retrofit existing buildings

99+%

Of carbon emissions are due to operation of existing buildings

**75%** 

Are inefficient (EU definition)1

At a very different pace!

Rate of Retrofit Time to Retrofit

Circ **0.5**%

Current Energy Retrofit Rate<sup>1</sup>

**150**+

Years

x6+

3%

Retrofit Rate **needed by 2030** to meet EU Climate Targets

25

Years

Sources: 1. European Commission, 2019, 2021