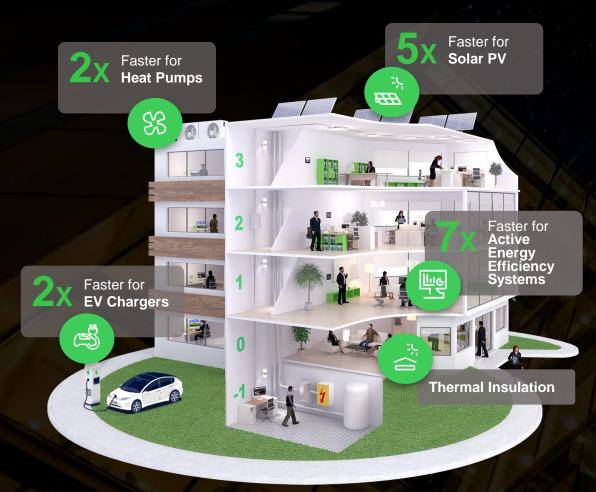

#### This tech transformation has barely started

Sources: 1: European Commission, 2019, 2021; 2: Schneider Electric Sustainability Research Institute

|                                              | Average Deep<br>Renovations savings¹ | €/m² Average<br>Renovations cost¹ |
|----------------------------------------------|--------------------------------------|-----------------------------------|
| Thermal insulation <sup>1,2</sup>            | 30+%                                 | 200+                              |
| Digital Energy<br>Efficiency <sup>2</sup>    | 10-30%                               | 20-40                             |
| Heat<br>Pumps <sup>1,2</sup>                 | 30%                                  | 50-100                            |
| Rooftop PV <sup>2</sup> Size of system (kWp) | 5-40%                                | 10-100                            |

of Buildings have
Digital Energy Efficiency

<2% Residential buildings

Life Is On